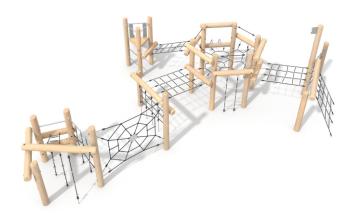

--------------------|
| Safety zone                             | ca. 1490 x 1299 cm |
| Safety zone area                        | ca. 112 m²         |
| Overall height                          | ca. 329 cm         |
| Free fall height                        | ca. 229 cm         |
| Amount of users                         | 42                 |
| Product complies with EN 1176-1:2017-12 | Yes                |
| Availability of spare parts             | Yes                |
| Age range                               | 3-12               |
|                                         |                    |

 $According \ to \ EN \ 1176-1:2017-12 \ norm, the \ product \ requires \ applying \ a \ safety \ surface \ according \ to \ the \ product's \ free \ fall \ height.$ 

## **Functions**



















## Materials



Natural robinia wood



Elements construction made of stainless steel AISI 304



Slides made of stainless steel AISI 304



Polypropylene ropes pp - multisplit type with a steel core and a diameter of 16 mm