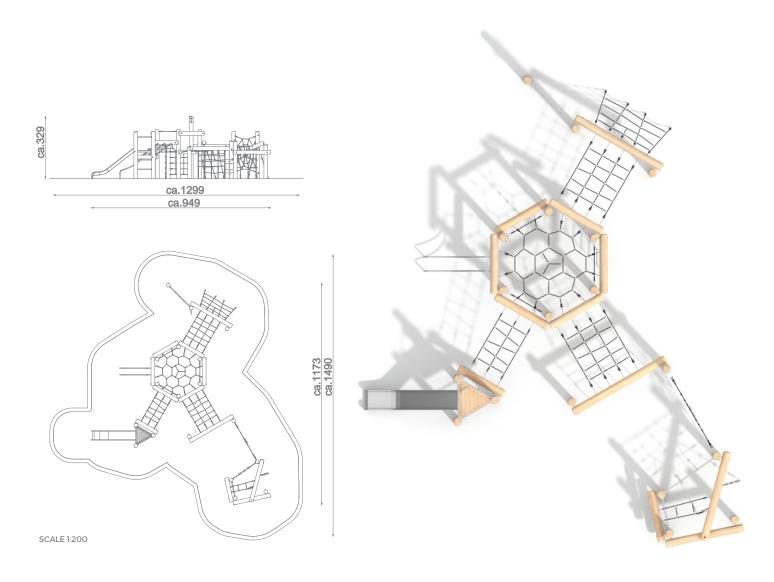

## Information about the product

| Dimensions                              | ca. 1173 x 949 cm  |
|-----------------------------------------|--------------------|
| Safety zone                             | ca. 1490 x 1299 cm |
| Safety zone area                        | ca. 112 m²         |
| Overall height                          | ca. 329 cm         |
| Free fall height                        | ca. 229 cm         |
| Amount of users                         | 42                 |
| Product complies with EN 1176-1:2017-12 | Yes                |
| Availability of spare parts             | Yes                |
| Age range                               | 3-12               |
|                                         |                    |

 $According \ to \ EN \ 1176-1:2017-12 \ norm, the \ product \ requires \ applying \ a \ safety \ surface \ according \ to \ the \ product's \ free \ fall \ height.$ 