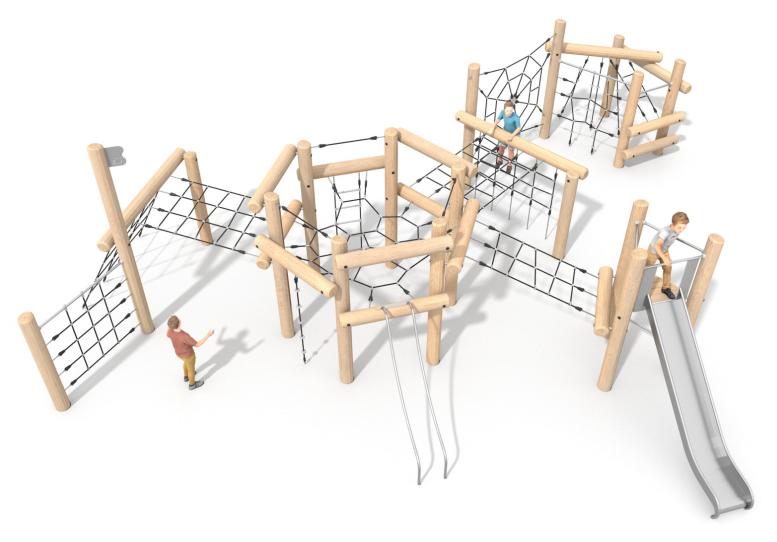

## Information about the product

| Dimensions                              | ca. 1173 x 949 cm  |
|-----------------------------------------|--------------------|
| Safety zone                             | ca. 1490 x 1299 cm |
| Safety zone area                        | ca. 112 m²         |
| Overall height                          | ca. 329 cm         |
| Free fall height                        | ca. 229 cm         |
| Amount of users                         | 42                 |
| Product complies with EN 1176-1:2017-12 | Yes                |
| Availability of spare parts             | Yes                |
| Age range                               | 3-12               |
|                                         |                    |

## **Functions**